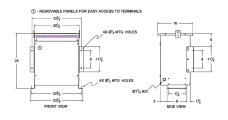

#### **SCHEMATIC/DIAGRAM AND DIMENSION PICTURES**

Three Phase Autotransformer with a capacity of 15kVA, transforming 110Y Volts to 480Y Volts