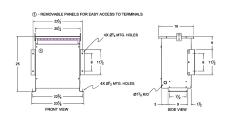

#### **SCHEMATIC/DIAGRAM AND DIMENSION PICTURES**

Three Phase Autotransformer with a capacity of 15kVA, transforming 110Y Volts to 460Y Volts