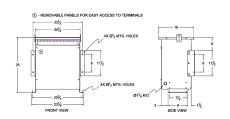

#### **SCHEMATIC/DIAGRAM AND DIMENSION PICTURES**

Three Phase Autotransformer with a capacity of 15kVA, transforming 110Y Volts to 440Y Volts