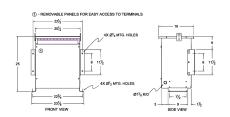

#### **SCHEMATIC/DIAGRAM AND DIMENSION PICTURES**

Three Phase Autotransformer with a capacity of 15kVA, transforming 110Y Volts to 415Y Volts