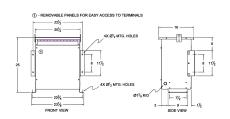

#### **SCHEMATIC/DIAGRAM AND DIMENSION PICTURES**

Three Phase Autotransformer with a capacity of 15kVA, transforming 110Y Volts to 400Y Volts