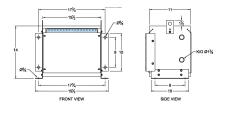

#### **SCHEMATIC/DIAGRAM AND DIMENSION PICTURES**

Three Phase Autotransformer with a capacity of 15kVA, transforming 110Y Volts to 208Y Volts