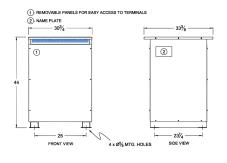

#### SCHEMATIC/DIAGRAM AND DIMENSION PICTURES

Three Phase Autotransformer with a capacity of 150kVA, transforming 600Y Volts to 208Y Volts