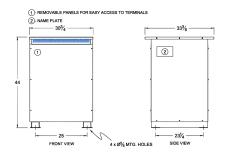

### SCHEMATIC/DIAGRAM AND DIMENSION PICTURES

Three Phase Autotransformer with a capacity of 150kVA, transforming 575Y Volts to 220Y Volts

### **PRODUCT SPECIFICATIONS**

| w ·                        | 000 #                                                                                |
|----------------------------|--------------------------------------------------------------------------------------|
| Weight                     | 820 lbs                                                                              |
| Phases                     | 3                                                                                    |
| kVA                        | <u>150</u>                                                                           |
| Connection                 | 3PhA-NT-1                                                                            |
| Primary Voltage            | <u>575</u>                                                                           |
| Primary Max Current        | <u>150.6A</u>                                                                        |
| Primary Markings           | H1-H2-H3                                                                             |
| Primary Terminals          | 300MCM-6                                                                             |
| Secondary Voltage          | 220                                                                                  |
| Secondary Max Current      | <u>393.6A</u>                                                                        |
| Secondary Markings         | <u>X1-X2-X3</u>                                                                      |
| Secondary Terminals        | <u>Pads</u>                                                                          |
| Primary Taps               | N/A                                                                                  |
| Conductor Material         | Copper                                                                               |
| Insulation Class           | 220°C (Class H)                                                                      |
| BIL (Insulation) Level     | <u>10kV</u>                                                                          |
| Efficiency (@35% Load) %   | N/A                                                                                  |
| Impedance Range            | <u>2.5 – 4.5%</u>                                                                    |
| Sound (db)                 | <u>55</u>                                                                            |
| Enclosure Type             | NEMA 3R Indoor                                                                       |
| Enclosure Size             | E3R-8                                                                                |
| Finish/Colour              | Polyester Powder Coat - ANSI/ASA 61 Grey                                             |
| Standards & Certifications | CSA Certified File No. LR34493, UL Listed File No. E108255, ISO 9001:2015 Registered |