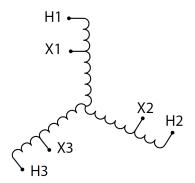

### SCHEMATIC/DIAGRAM AND DIMENSION PICTURES

Three Phase Autotransformer with a capacity of 150kVA, transforming 575Y Volts to 220Y Volts

### **PRODUCT SPECIFICATIONS**

| w ·                        | 000 #                                                                                |
|----------------------------|--------------------------------------------------------------------------------------|
| Weight                     | 820 lbs                                                                              |
| Phases                     | 3                                                                                    |
| kVA                        | <u>150</u>                                                                           |
| Connection                 | 3PhA-NT-1                                                                            |
| Primary Voltage            | <u>575</u>                                                                           |
| Primary Max Current        | <u>150.6A</u>                                                                        |
| Primary Markings           | H1-H2-H3                                                                             |
| Primary Terminals          | 300MCM-6                                                                             |
| Secondary Voltage          | 220                                                                                  |
| Secondary Max Current      | <u>393.6A</u>                                                                        |
| Secondary Markings         | <u>X1-X2-X3</u>                                                                      |
| Secondary Terminals        | <u>Pads</u>                                                                          |
| Primary Taps               | N/A                                                                                  |
| Conductor Material         | Copper                                                                               |
| Insulation Class           | 220°C (Class H)                                                                      |
| BIL (Insulation) Level     | <u>10kV</u>                                                                          |
| Efficiency (@35% Load) %   | N/A                                                                                  |
| Impedance Range            | <u>2.5 – 4.5%</u>                                                                    |
| Sound (db)                 | <u>55</u>                                                                            |
| Enclosure Type             | NEMA 3R Indoor                                                                       |
| Enclosure Size             | E3R-8                                                                                |
| Finish/Colour              | Polyester Powder Coat - ANSI/ASA 61 Grey                                             |
| Standards & Certifications | CSA Certified File No. LR34493, UL Listed File No. E108255, ISO 9001:2015 Registered |