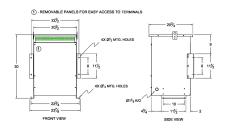

#### **SCHEMATIC/DIAGRAM AND DIMENSION PICTURES**

Three Phase Autotransformer with a capacity of 150kVA, transforming 480Y Volts to 600Y Volts