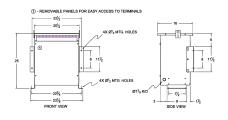

#### **SCHEMATIC/DIAGRAM AND DIMENSION PICTURES**

Three Phase Autotransformer with a capacity of 150kVA, transforming 480Y Volts to 550Y Volts