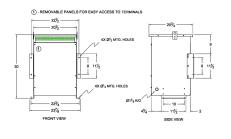

#### **SCHEMATIC/DIAGRAM AND DIMENSION PICTURES**

Three Phase Autotransformer with a capacity of 150kVA, transforming 460Y Volts to 575Y Volts