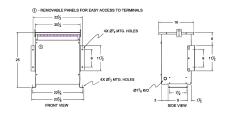

#### **SCHEMATIC/DIAGRAM AND DIMENSION PICTURES**

Three Phase Autotransformer with a capacity of 150kVA, transforming 460Y Volts to 415Y Volts