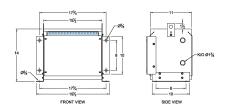

#### **SCHEMATIC/DIAGRAM AND DIMENSION PICTURES**

Three Phase Autotransformer with a capacity of 150kVA, transforming 415Y Volts to 440Y Volts