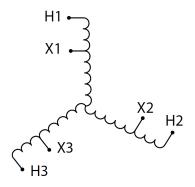

#### **SCHEMATIC/DIAGRAM AND DIMENSION PICTURES**

Three Phase Autotransformer with a capacity of 150kVA, transforming 400Y Volts to 575Y Volts

#### PRODUCT SPECIFICATIONS

| PRODUCT SPECIFICATIONS     |                                                                                      |
|----------------------------|--------------------------------------------------------------------------------------|
| Weight                     | 273 lbs                                                                              |
| Phases                     | <u>3</u>                                                                             |
| kVA                        | <u>150</u>                                                                           |
| Connection                 | 3PhA-NT-1                                                                            |
| Primary Voltage            | 400                                                                                  |
| Primary Max Current        | 216.5A                                                                               |
| Primary Markings           | <u>X1-X2-X3</u>                                                                      |
| Primary Terminals          | 600MCM-2                                                                             |
| Secondary Voltage          | <u>575</u>                                                                           |
| Secondary Max Current      | <u>150.6A</u>                                                                        |
| Secondary Markings         | <u>H1-H2-H3</u>                                                                      |
| Secondary Terminals        | 300MCM-6                                                                             |
| Primary Taps               | N/A                                                                                  |
| Conductor Material         | Aluminum                                                                             |
| Insulation Class           | 220°C (Class H)                                                                      |
| BIL (Insulation) Level     | <u>10kV</u>                                                                          |
| Efficiency (@35% Load) %   | N/A                                                                                  |
| Impedance Range            | 1.0 - 3.0%                                                                           |
| Sound (db)                 | <u>45</u>                                                                            |
| Enclosure Type             | NEMA 3R Indoor                                                                       |
| Enclosure Size             | <u>E3R-6</u>                                                                         |
| Finish/Colour              | Polyester Powder Coat – ANSI/ASA 61 Grey                                             |
| Standards & Certifications | CSA Certified File No. LR34493, UL Listed File No. E108255, ISO 9001:2015 Registered |