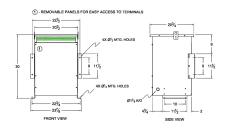

#### **SCHEMATIC/DIAGRAM AND DIMENSION PICTURES**

Three Phase Autotransformer with a capacity of 150kVA, transforming 400Y Volts to 575Y Volts