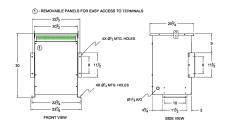

#### **SCHEMATIC/DIAGRAM AND DIMENSION PICTURES**

Three Phase Autotransformer with a capacity of 150kVA, transforming 380Y Volts to 277Y Volts