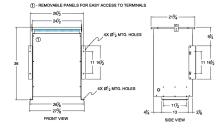

# SCHEMATIC/DIAGRAM AND DIMENSION PICTURES

Three Phase Autotransformer with a capacity of 150kVA, transforming 347Y Volts to 600Y Volts

**OFFICIAL QUOTE** 