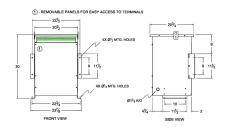

#### **SCHEMATIC/DIAGRAM AND DIMENSION PICTURES**

Three Phase Autotransformer with a capacity of 150kVA, transforming 347Y Volts to 440Y Volts