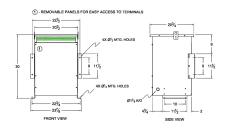

#### **SCHEMATIC/DIAGRAM AND DIMENSION PICTURES**

Three Phase Autotransformer with a capacity of 150kVA, transforming 277Y Volts to 220Y Volts