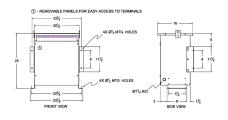

#### **SCHEMATIC/DIAGRAM AND DIMENSION PICTURES**

Three Phase Autotransformer with a capacity of 150kVA, transforming 230Y Volts to 200Y Volts