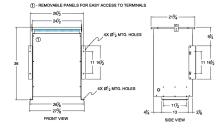

# SCHEMATIC/DIAGRAM AND DIMENSION PICTURES

Three Phase Autotransformer with a capacity of 150kVA, transforming 220Y Volts to 380Y Volts

**OFFICIAL QUOTE** 