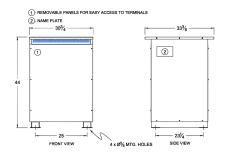

#### SCHEMATIC/DIAGRAM AND DIMENSION PICTURES

Three Phase Autotransformer with a capacity of 150kVA, transforming 200Y Volts to 600Y Volts