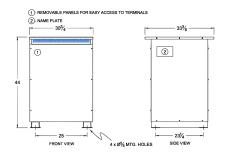

#### SCHEMATIC/DIAGRAM AND DIMENSION PICTURES

Three Phase Autotransformer with a capacity of 150kVA, transforming 200Y Volts to 600Y Volts