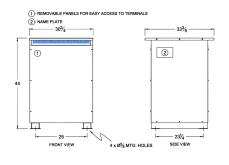

#### SCHEMATIC/DIAGRAM AND DIMENSION PICTURES

Three Phase Autotransformer with a capacity of 150kVA, transforming 120Y Volts to 460Y Volts