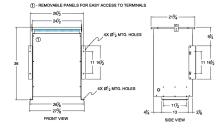

# SCHEMATIC/DIAGRAM AND DIMENSION PICTURES

Three Phase Autotransformer with a capacity of 150kVA, transforming 115Y Volts to 220Y Volts

**OFFICIAL QUOTE** 