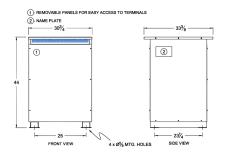

#### SCHEMATIC/DIAGRAM AND DIMENSION PICTURES

Three Phase Autotransformer with a capacity of 150kVA, transforming 110Y Volts to 460Y Volts