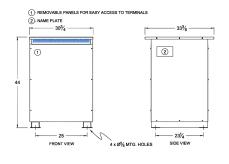

#### SCHEMATIC/DIAGRAM AND DIMENSION PICTURES

Three Phase Autotransformer with a capacity of 150kVA, transforming 110Y Volts to 400Y Volts