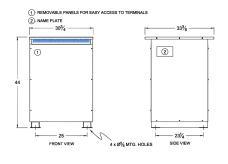

#### SCHEMATIC/DIAGRAM AND DIMENSION PICTURES

Three Phase Autotransformer with a capacity of 150kVA, transforming 110Y Volts to 277Y Volts