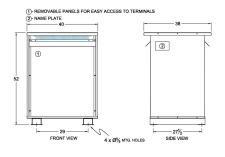

#### **SCHEMATIC/DIAGRAM AND DIMENSION PICTURES**

Three Phase Autotransformer with a capacity of 1500kVA, transforming 460Y Volts to 380Y Volts