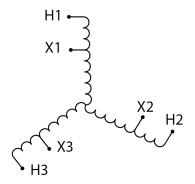

### **SCHEMATIC/DIAGRAM AND DIMENSION PICTURES**

Three Phase Autotransformer with a capacity of 1500kVA, transforming 240Y Volts to 120Y Volts

### **PRODUCT SPECIFICATIONS**

| Weight                     | 5830 lbs                                                                             |
|----------------------------|--------------------------------------------------------------------------------------|
| Phases                     | 3                                                                                    |
| kVA                        | 1500                                                                                 |
| Connection                 | <u>3PhA-NT-1</u>                                                                     |
| Primary Voltage            | 240                                                                                  |
| Primary Max Current        | <u>3608.4A</u>                                                                       |
| Primary Markings           | H1-H2-H3                                                                             |
| Primary Terminals          | <u>Pads</u>                                                                          |
| Secondary Voltage          | 120                                                                                  |
| Secondary Max Current      | 7216.9A                                                                              |
| Secondary Markings         | <u>X1-X2-X3</u>                                                                      |
| Secondary Terminals        | <u>Pads</u>                                                                          |
| Primary Taps               | N/A                                                                                  |
| Conductor Material         | <u>Copper</u>                                                                        |
| Insulation Class           | 220°C (Class H)                                                                      |
| BIL (Insulation) Level     | <u>10kV</u>                                                                          |
| Efficiency (@35% Load) %   | N/A                                                                                  |
| Impedance Range            | <u>1.5 – 3.5%</u>                                                                    |
| Sound (db)                 | 64                                                                                   |
| Enclosure Type             | NEMA 3R Indoor                                                                       |
| Enclosure Size             | <u>E3R-11</u>                                                                        |
| Finish/Colour              | Polyester Powder Coat – ANSI/ASA 61 Grey                                             |
| Standards & Certifications | CSA Certified File No. LR34493, UL Listed File No. E108255, ISO 9001:2015 Registered |