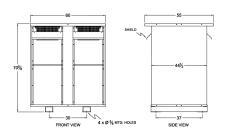

### **SCHEMATIC/DIAGRAM AND DIMENSION PICTURES**

Three Phase Autotransformer with a capacity of 1500kVA, transforming 240Y Volts to 120Y Volts