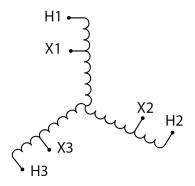

#### **SCHEMATIC/DIAGRAM AND DIMENSION PICTURES**

Three Phase Autotransformer with a capacity of 1500kVA, transforming 115Y Volts to 220Y Volts

#### PRODUCT SPECIFICATIONS

| PRODUCT SPECIFICATIONS     |                                                                                      |
|----------------------------|--------------------------------------------------------------------------------------|
| Weight                     | 6609 lbs                                                                             |
| Phases                     | <u>3</u>                                                                             |
| kVA                        | 1500                                                                                 |
| Connection                 | <u>3PhA-NT-1</u>                                                                     |
| Primary Voltage            | 115                                                                                  |
| Primary Max Current        | 7530.7A                                                                              |
| Primary Markings           | <u>X1-X2-X3</u>                                                                      |
| Primary Terminals          | <u>Pads</u>                                                                          |
| Secondary Voltage          | 220                                                                                  |
| Secondary Max Current      | <u>3936.5A</u>                                                                       |
| Secondary Markings         | <u>H1-H2-H3</u>                                                                      |
| Secondary Terminals        | <u>Pads</u>                                                                          |
| Primary Taps               | N/A                                                                                  |
| Conductor Material         | Copper                                                                               |
| Insulation Class           | 220°C (Class H)                                                                      |
| BIL (Insulation) Level     | <u>10kV</u>                                                                          |
| Efficiency (@35% Load) %   | N/A                                                                                  |
| Impedance Range            | 1.5 - 3.5%                                                                           |
| Sound (db)                 | 64                                                                                   |
| Enclosure Type             | NEMA 3R Indoor                                                                       |
| Enclosure Size             | <u>E3R-11</u>                                                                        |
| Finish/Colour              | Polyester Powder Coat - ANSI/ASA 61 Grey                                             |
| Standards & Certifications | CSA Certified File No. LR34493, UL Listed File No. E108255, ISO 9001:2015 Registered |