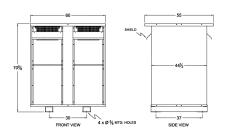

#### **SCHEMATIC/DIAGRAM AND DIMENSION PICTURES**

Three Phase Autotransformer with a capacity of 1500kVA, transforming 115Y Volts to 220Y Volts