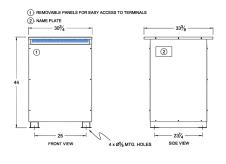

#### SCHEMATIC/DIAGRAM AND DIMENSION PICTURES

Three Phase Autotransformer with a capacity of 1500kVA, transforming 110Y Volts to 120Y Volts

#### PRODUCT SPECIFICATIONS

| PRODUCT SPECIFICATIONS     |                                                                                      |
|----------------------------|--------------------------------------------------------------------------------------|
| Weight                     | 1157 lbs                                                                             |
| Phases                     | <u>3</u>                                                                             |
| kVA                        | 1500                                                                                 |
| Connection                 | 3PhA-NT-1                                                                            |
| Primary Voltage            | 110                                                                                  |
| Primary Max Current        | 7873A                                                                                |
| Primary Markings           | <u>X1-X2-X3</u>                                                                      |
| Primary Terminals          | <u>Pads</u>                                                                          |
| Secondary Voltage          | 120                                                                                  |
| Secondary Max Current      | 7216.9A                                                                              |
| Secondary Markings         | <u>H1-H2-H3</u>                                                                      |
| Secondary Terminals        | <u>Pads</u>                                                                          |
| Primary Taps               | N/A                                                                                  |
| Conductor Material         | Copper                                                                               |
| Insulation Class           | 220°C (Class H)                                                                      |
| BIL (Insulation) Level     | <u>10kV</u>                                                                          |
| Efficiency (@35% Load) %   | N/A                                                                                  |
| Impedance Range            | 0.5 - 1.5%                                                                           |
| Sound (db)                 | <u>55</u>                                                                            |
| Enclosure Type             | NEMA 3R Indoor                                                                       |
| Enclosure Size             | <u>E3R-8</u>                                                                         |
| Finish/Colour              | Polyester Powder Coat - ANSI/ASA 61 Grey                                             |
| Standards & Certifications | CSA Certified File No. LR34493, UL Listed File No. E108255, ISO 9001:2015 Registered |