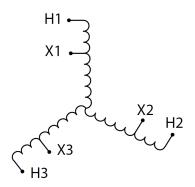

#### SCHEMATIC/DIAGRAM AND DIMENSION PICTURES

Three Phase Autotransformer with a capacity of 1500kVA, transforming 110Y Volts to 120Y Volts

#### PRODUCT SPECIFICATIONS

| PRODUCT SPECIFICATIONS     |                                                                                      |
|----------------------------|--------------------------------------------------------------------------------------|
| Weight                     | 1157 lbs                                                                             |
| Phases                     | <u>3</u>                                                                             |
| kVA                        | 1500                                                                                 |
| Connection                 | 3PhA-NT-1                                                                            |
| Primary Voltage            | 110                                                                                  |
| Primary Max Current        | 7873A                                                                                |
| Primary Markings           | <u>X1-X2-X3</u>                                                                      |
| Primary Terminals          | <u>Pads</u>                                                                          |
| Secondary Voltage          | 120                                                                                  |
| Secondary Max Current      | 7216.9A                                                                              |
| Secondary Markings         | <u>H1-H2-H3</u>                                                                      |
| Secondary Terminals        | <u>Pads</u>                                                                          |
| Primary Taps               | N/A                                                                                  |
| Conductor Material         | Copper                                                                               |
| Insulation Class           | 220°C (Class H)                                                                      |
| BIL (Insulation) Level     | <u>10kV</u>                                                                          |
| Efficiency (@35% Load) %   | N/A                                                                                  |
| Impedance Range            | 0.5 - 1.5%                                                                           |
| Sound (db)                 | <u>55</u>                                                                            |
| Enclosure Type             | NEMA 3R Indoor                                                                       |
| Enclosure Size             | <u>E3R-8</u>                                                                         |
| Finish/Colour              | Polyester Powder Coat - ANSI/ASA 61 Grey                                             |
| Standards & Certifications | CSA Certified File No. LR34493, UL Listed File No. E108255, ISO 9001:2015 Registered |