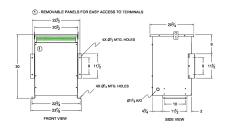

#### **SCHEMATIC/DIAGRAM AND DIMENSION PICTURES**

Three Phase Autotransformer with a capacity of 112.5kVA, transforming 575Y Volts to 440Y Volts