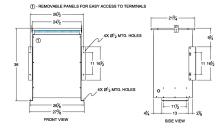

# SCHEMATIC/DIAGRAM AND DIMENSION PICTURES

Three Phase Autotransformer with a capacity of 112.5kVA, transforming 460Y Volts to 240Y Volts

**OFFICIAL QUOTE** 