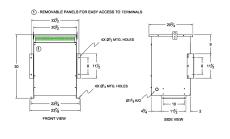

#### **SCHEMATIC/DIAGRAM AND DIMENSION PICTURES**

Three Phase Autotransformer with a capacity of 112.5kVA, transforming 416Y Volts to 277Y Volts