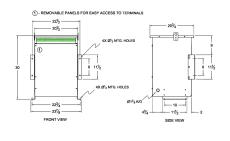

#### **SCHEMATIC/DIAGRAM AND DIMENSION PICTURES**

Three Phase Autotransformer with a capacity of 112.5kVA, transforming 400Y Volts to 277Y Volts