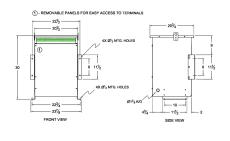

#### **SCHEMATIC/DIAGRAM AND DIMENSION PICTURES**

Three Phase Autotransformer with a capacity of 112.5kVA, transforming 380Y Volts to 277Y Volts