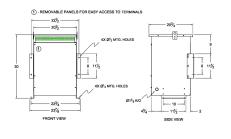

#### **SCHEMATIC/DIAGRAM AND DIMENSION PICTURES**

Three Phase Autotransformer with a capacity of 112.5kVA, transforming 380Y Volts to 220Y Volts