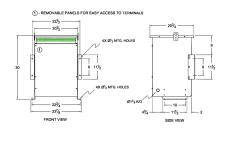

#### **SCHEMATIC/DIAGRAM AND DIMENSION PICTURES**

Three Phase Autotransformer with a capacity of 112.5kVA, transforming 277Y Volts to 440Y Volts