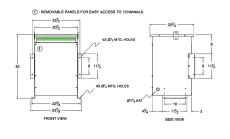

#### **SCHEMATIC/DIAGRAM AND DIMENSION PICTURES**

Three Phase Autotransformer with a capacity of 112.5kVA, transforming 277Y Volts to 220Y Volts