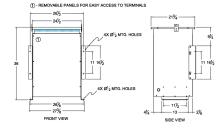

# SCHEMATIC/DIAGRAM AND DIMENSION PICTURES

Three Phase Autotransformer with a capacity of 112.5kVA, transforming 240Y Volts to 460Y Volts

**OFFICIAL QUOTE** 