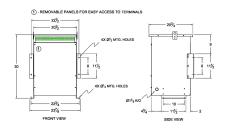

#### **SCHEMATIC/DIAGRAM AND DIMENSION PICTURES**

Three Phase Autotransformer with a capacity of 112.5kVA, transforming 240Y Volts to 400Y Volts