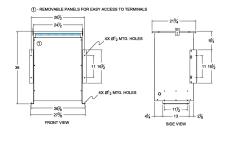

#### SCHEMATIC/DIAGRAM AND DIMENSION PICTURES

Three Phase Autotransformer with a capacity of 112.5kVA, transforming 220Y Volts to 415Y Volts