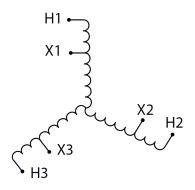

#### SCHEMATIC/DIAGRAM AND DIMENSION PICTURES

Three Phase Autotransformer with a capacity of 112.5kVA, transforming 220Y Volts to 400Y Volts

### **OFFICIAL QUOTE**

| PRODUCT SPECIFICATIONS     |                                                                                      |
|----------------------------|--------------------------------------------------------------------------------------|
| Weight                     | 305 lbs                                                                              |
| Phases                     | 3                                                                                    |
| kVA                        | 112.5                                                                                |
| Connection                 | 3PhA-NT-1                                                                            |
| Primary Voltage            | 220                                                                                  |
| Primary Max Current        | <u>295.2A</u>                                                                        |
| Primary Markings           | <u>X1-X2-X3</u>                                                                      |
| Primary Terminals          | <u>Pads</u>                                                                          |
| Secondary Voltage          | 400                                                                                  |
| Secondary Max Current      | <u>162.4A</u>                                                                        |
| Secondary Markings         | H1-H2-H3                                                                             |
| Secondary Terminals        | 300MCM-6                                                                             |
| Primary Taps               | N/A                                                                                  |
| Conductor Material         | Aluminum                                                                             |
| Insulation Class           | 220°C (Class H)                                                                      |
| BIL (Insulation) Level     | <u>10kV</u>                                                                          |
| Efficiency (@35% Load) %   | N/A                                                                                  |
| Impedance Range            | 1.5 - 3.5%                                                                           |
| Sound (db)                 | <u>55</u>                                                                            |
| Enclosure Type             | NEMA 3R Indoor                                                                       |
| Enclosure Size             | <u>E3R-6</u>                                                                         |
| Finish/Colour              | Polyester Powder Coat - ANSI/ASA 61 Grey                                             |
| Standards & Certifications | CSA Certified File No. LR34493, UL Listed File No. E108255, ISO 9001:2015 Registered |