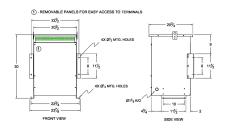

#### SCHEMATIC/DIAGRAM AND DIMENSION PICTURES

Three Phase Autotransformer with a capacity of 112.5kVA, transforming 220Y Volts to 400Y Volts