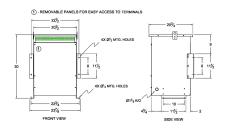

#### **SCHEMATIC/DIAGRAM AND DIMENSION PICTURES**

Three Phase Autotransformer with a capacity of 112.5kVA, transforming 220Y Volts to 277Y Volts