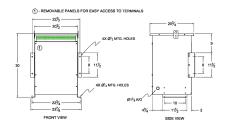

#### **SCHEMATIC/DIAGRAM AND DIMENSION PICTURES**

Three Phase Autotransformer with a capacity of 112.5kVA, transforming 220Y Volts to 120Y Volts