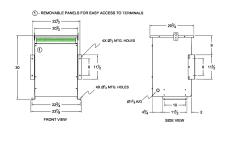

#### **SCHEMATIC/DIAGRAM AND DIMENSION PICTURES**

Three Phase Autotransformer with a capacity of 112.5kVA, transforming 208Y Volts to 115Y Volts