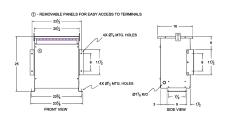

#### **SCHEMATIC/DIAGRAM AND DIMENSION PICTURES**

Three Phase Autotransformer with a capacity of 112.5kVA, transforming 200Y Volts to 240Y Volts