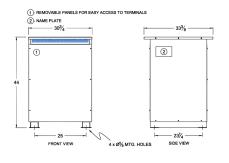

#### SCHEMATIC/DIAGRAM AND DIMENSION PICTURES

Three Phase Autotransformer with a capacity of 112.5kVA, transforming 120Y Volts to 550Y Volts