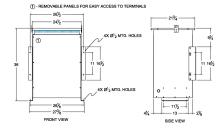

# SCHEMATIC/DIAGRAM AND DIMENSION PICTURES

Three Phase Autotransformer with a capacity of 112.5kVA, transforming 120Y Volts to 416Y Volts

**OFFICIAL QUOTE** 