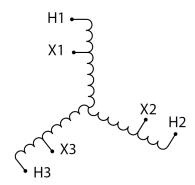

#### SCHEMATIC/DIAGRAM AND DIMENSION PICTURES

Three Phase Autotransformer with a capacity of 112.5kVA, transforming 120Y Volts to 415Y Volts

### **PRODUCT SPECIFICATIONS**

| PRODUCT SPECIFICATIONS     |                                                                                      |
|----------------------------|--------------------------------------------------------------------------------------|
| Weight                     | 689 lbs                                                                              |
| Phases                     | <u>3</u>                                                                             |
| kVA                        | 112.5                                                                                |
| Connection                 | 3PhA-NT-1                                                                            |
| Primary Voltage            | 120                                                                                  |
| Primary Max Current        | <u>541.3A</u>                                                                        |
| Primary Markings           | <u>X1-X2-X3</u>                                                                      |
| Primary Terminals          | <u>Pads</u>                                                                          |
| Secondary Voltage          | 415                                                                                  |
| Secondary Max Current      | <u>156.5A</u>                                                                        |
| Secondary Markings         | <u>H1-H2-H3</u>                                                                      |
| Secondary Terminals        | 300MCM-6                                                                             |
| Primary Taps               | N/A                                                                                  |
| Conductor Material         | Copper                                                                               |
| Insulation Class           | 220°C (Class H)                                                                      |
| BIL (Insulation) Level     | <u>10kV</u>                                                                          |
| Efficiency (@35% Load) %   | N/A                                                                                  |
| Impedance Range            | <u>2.5 - 4.5%</u>                                                                    |
| Sound (db)                 | <u>55</u>                                                                            |
| Enclosure Type             | NEMA 3R Indoor                                                                       |
| Enclosure Size             | <u>E3R-7</u>                                                                         |
| Finish/Colour              | Polyester Powder Coat - ANSI/ASA 61 Grey                                             |
| Standards & Certifications | CSA Certified File No. LR34493, UL Listed File No. E108255, ISO 9001:2015 Registered |